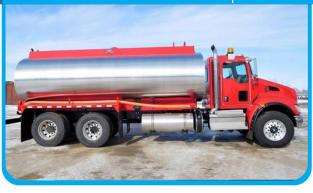

### Flat Trailers:

Ideal for transporting oversized and wide loads.

**Tipper Trucks:**Ideal for transporting oversized and wide loads.

Water Tankers:
For efficient water transport and supply.