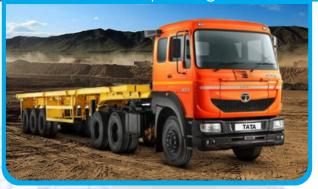

### 3 Axle Trailers & 2 Axle Trailers:

For transporting large and heavy loads efficiently.

### Flat Trailers:

Ideal for transporting oversized and wide loads.

**Tipper Trucks:**Ideal for transporting oversized and wide loads.

Water Tankers:
For efficient water transport and supply.