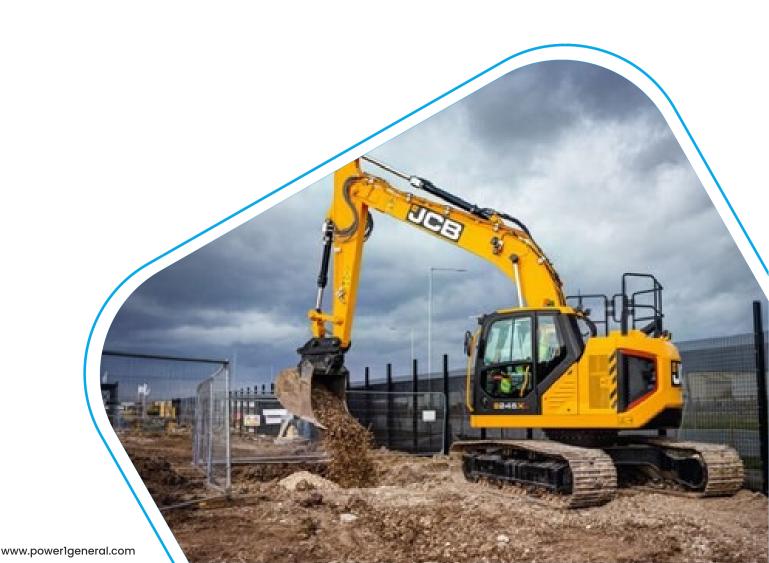

### **Excavators & JCBs**

For heavy-duty digging, lifting, and site preparation tasks.