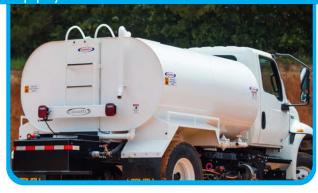

### Flat Trailers:

Ideal for transporting oversized and wide loads.

**Tipper Trucks:**Ideal for transporting oversized and wide loads.

Water Tankers:
For efficient water transport and supply.