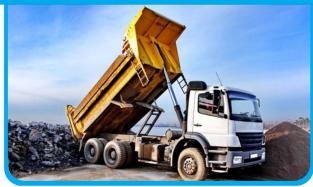

### Flat Trailers:

Ideal for transporting oversized and wide loads.

**Tipper Trucks:**Ideal for transporting oversized and wide loads.

Water Tankers:
For efficient water transport and supply.