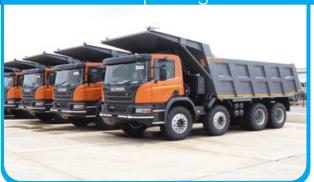

### Flat Trailers:

Ideal for transporting oversized and wide loads.

**Tipper Trucks:**Ideal for transporting oversized and wide loads.

Water Tankers:
For efficient water transport and supply.