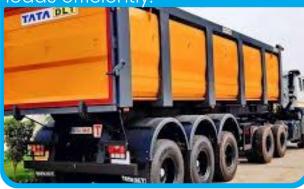

### 3 Axle Trailers & 2 Axle Trailers:

For transporting large and heavy loads efficiently.

### Flat Trailers:

Ideal for transporting oversized and wide loads.

**Tipper Trucks:**Ideal for transporting oversized and wide loads.

Water Tankers:
For efficient water transport and supply.